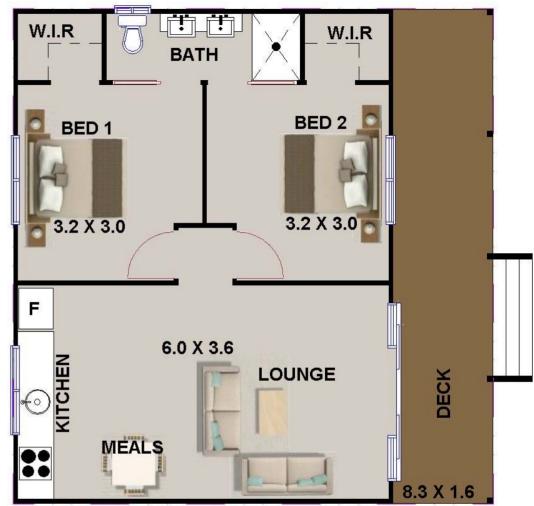

## **FEATURES**

- 2 Bedroom
- 2 Way Bathroom
- Open Kitchen
- Large Living
- Front Deck

Australian Design Services A Design World Of Difference

www.australianfloorplans.com

**Australian Home Design: 74WH** 

## **FEATURES**

- 2 Bedroom
- 2 Way Bathroom
- Open Kitchen
- Large Living
- Front Deck

Australian Design Services A Design World Of Difference

www.australianfloorplans.com