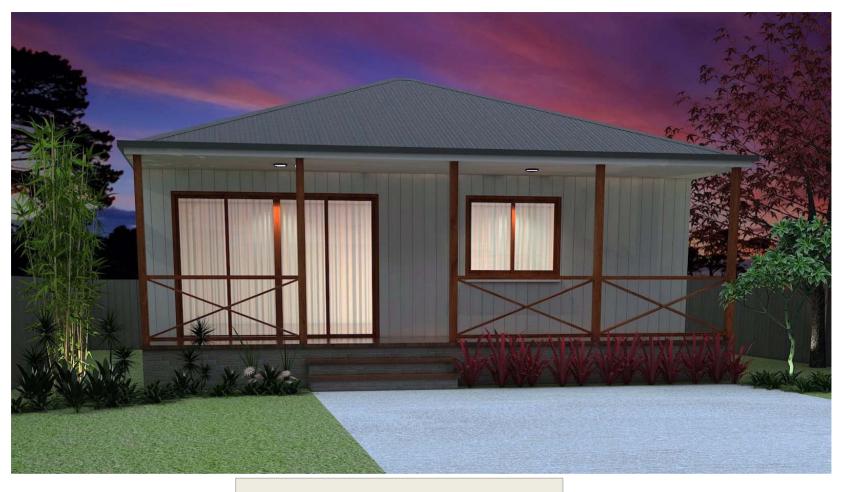

# **Australian Home Design: 74WH**

# 2 Bed + 2-Way Bath + Deck

# Width 9.31m x 7.97m

### Sizes

Living Area: 58.74 m2 Total Area: 74.0 m2

-----

## **FEATURES**

- 2 Bedroom
- 2 Way Bathroom
- Open Kitchen
- Large Living
- Front Deck

Australian Design Services A Design World Of Difference

www.australianfloorplans.com

**Australian Home Design: 74WH** 