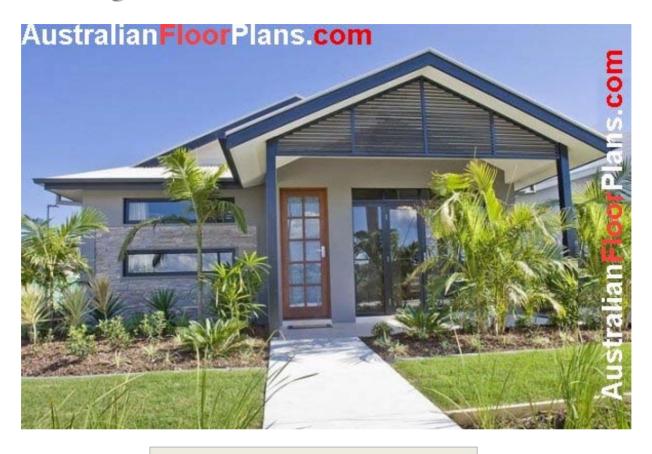

## **Australian Home Design: 73GR**

### 2 Bed + 1 Bath + Alfresco

Width 8.9m x 11.9m

#### **Sizes**

Living Area: 75.28 m2 Total Area: 96.55 m2

#### **FEATURES**

- 2 Bedroom
- 1 Bathroom
- Galley Kitchen
- Large Living
- Alfresco

www.australianfloorplans.com

free version is for creating ideas only (no copyright release given) Upgrade to low costs concept plans for full use of the plans