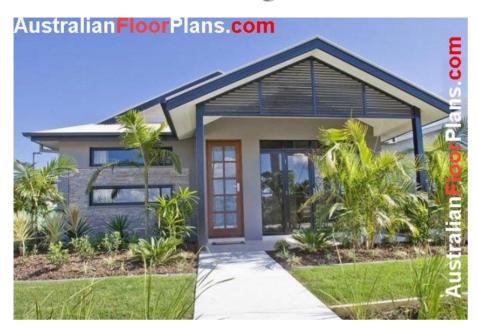

## **Australian Home Design: 73GR**

### 2 Bed + 1 Bath + Alfresco

Width 8.9m x 11.9m

#### **Sizes**

Living Area: 75.28 m2 Total Area: 96.55 m2

#### **FEATURES**

- 2 Bedroom
- 1 Bathroom
- Galley Kitchen
- Large Living
- Alfresco

www.australianfloorplans.com

free version is for creating ideas only (no copyright release given) Upgrade to low costs concept plans for full use of the plans