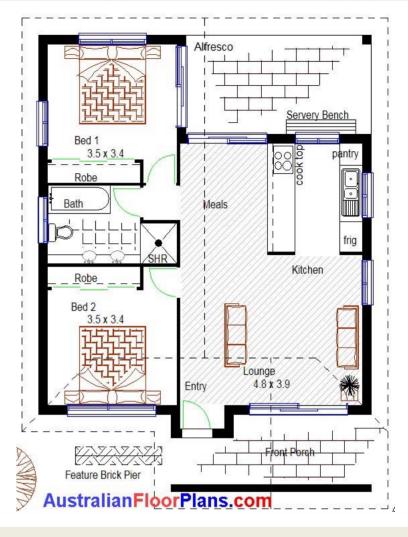

## **Australian Home Design: 73GR**

### 2 Bed + 1 Bath + Alfresco

Width 8.9m x 11.9m

#### **Sizes**

Living Area: 75.28 m2 Total Area: 96.55 m2

#### **FEATURES**

- 2 Bedroom
- 1 Bathroom
- Galley Kitchen
- Large Living
- Alfresco

www.australianfloorplans.com

free version is for creating ideas only (no copyright release given) Upgrade to low costs concept plans for full use of the plans