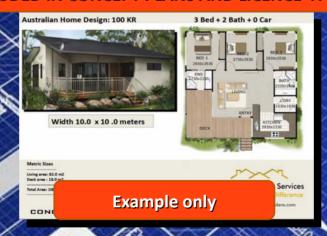

## **Australian Home Design: 73GR**

### 2 Bed + 1 Bath + Alfresco

Width 8.9m x 11.9m

#### **Sizes**

Living Area: 75.28 m2 Total Area: 96.55 m2

#### **FEATURES**

- 2 Bedroom
- 1 Bathroom
- Galley Kitchen
- Large Living
- Alfresco

www.australianfloorplans.com

free version is for creating ideas only (no copyright release given) Upgrade to low costs concept plans for full use of the plans