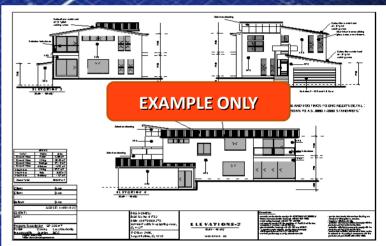

### **Example only**

nis DOES r lease its

### 2. Full House Plan Set - \$895

Full set of construction plans for the home shown in the above images. These are ideal for builders as they are a full set of working drawings. The full house plan set is pre-drawn so no changes to the plan can be made. The Full House Plan Set is a discounted set of plans as the cost of drawing is shared over many buyers. If you want to customise the plan you would then need to choose the Custom Design Set as set out below, and we will make any changes to the plan prior to posting.

#### Includes:

- Floor plan with all dimensions nominated.
- Elevation Plans
- Electrical Plans
- Bracing Plans
- Tie Down Details
- Building Notes Page
- Sketch Plan
- 3D Render of Façade
- All the above plans are classified as "Full Working Drawings"
- A site plan can be provided if required for a cost of \$250.00.