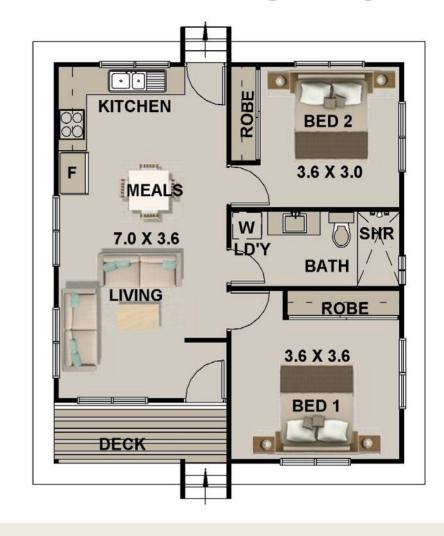

## **Australian Home Design: New Age 63.9**

## 2 Bed + 1 Bath + Large Living Area

Width 7.47 meters x 8.56 meters

### **Sizes**

Living Area: 59.10 m2 Total Area: 63.9 m2

### **FEATURES**

- 2 Bedroom
- 1 Bathroom
- Kitchen
- Large Living Area

**Australian Design Services** 

A Design World Of Difference

www.australianfloorplans.com