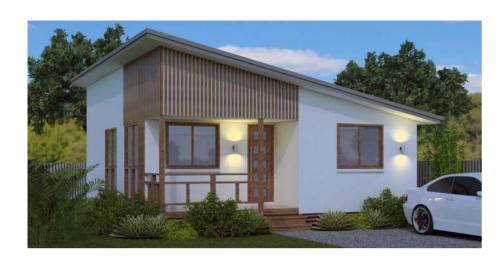

## **Australian Home Design: New Age 63.9**

## 2 Bed + 1 Bath + Large Living Area

Width 7.47 meters x 8.56 meters

### **Sizes**

Living Area: 59.10 m2 Total Area: 63.9 m2

### **FEATURES**

- 2 Bedroom
- 1 Bathroom
- Kitchen
- Large Living Area

**Australian Design Services** 

A Design World Of Difference

www.australianfloorplans.com