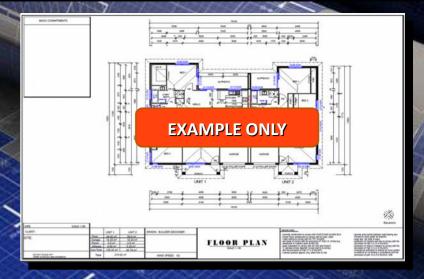

## 2 Bed + 1 Bath + Large Living Area

Width 7.47 meters x 8.56 meters

### **Sizes**

Living Area: 59.10 m2 Total Area: 63.9 m2

### **FEATURES**

- 2 Bedroom
- 1 Bathroom
- Kitchen
- Large Living Area

**Australian Design Services** 

A Design World Of Difference

www.australianfloorplans.com