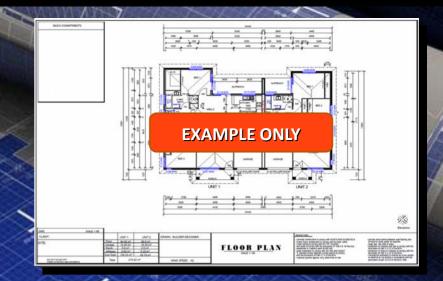

## 2 Bed + 1 Bath + Large Living Area

Width 7.47 meters x 8.56 meters

### **Sizes**

Living Area: 59.10 m2 Total Area: 63.9 m2

### **FEATURES**

- 2 Bedroom
- 1 Bathroom
- Kitchen
- Large Living Area

**Australian Design Services** 

A Design World Of Difference

www.australianfloorplans.com