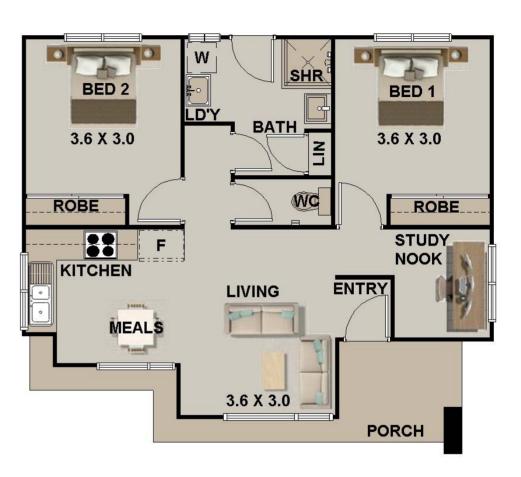

**Australian Home Design: 63 Wombat** 

2 Bed + Study + Open Living

**Sizes** 

Living Area: 59.7 m2 Total Area: 63.6 m2

### **FEATURES**

- 2 Bedroom
- Study Nook
- Kitchen + Meals
- Open Living Area

## **FEATURES**

- 2 Bedroom
- Study Nook
- Kitchen + Meals
- Open Living Area