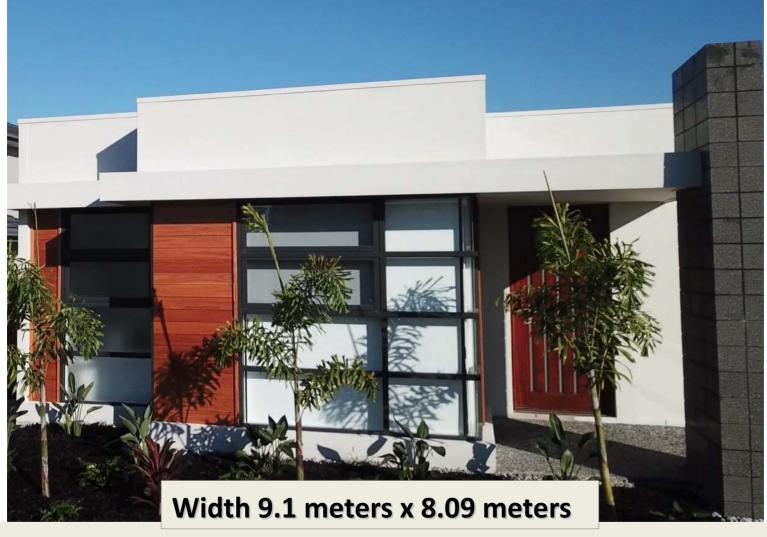

## **Australian Home Design: 63 Wombat**

## 2 Bed + Study + Open Living

## Width 9.1 meters x 8.09 meters

**Sizes** 

Only \$49.95

Living Area: 59.7 m2 Total Area: 63.6 m2