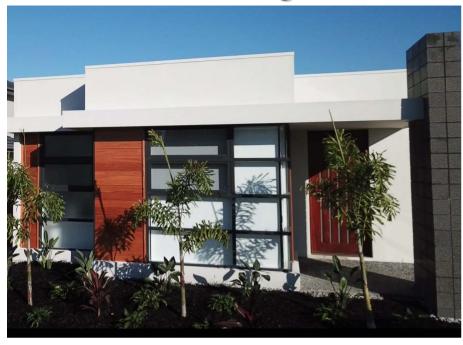

**Australian Home Design: 63 Wombat** 

2 Bed + Study + Open Living

**Sizes** 

Living Area: 59.7 m2 Total Area: 63.6 m2

### **FEATURES**

- 2 Bedroom
- Study Nook
- Kitchen + Meals
- Open Living Area