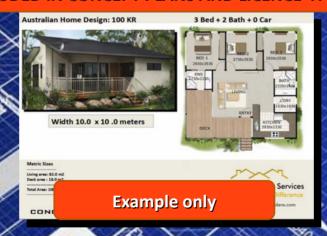

**Australian Home Design: 63 Wombat** 

2 Bed + Study + Open Living

**Sizes** 

Living Area: 59.7 m2 Total Area: 63.6 m2

## **Australian Home Design: 63 Wombat**

## 2 Bed + Study + Open Living

## Width 9.1 meters x 8.09 meters

**Sizes** 

Only \$49.95

Living Area: 59.7 m2 Total Area: 63.6 m2

## **FEATURES**

- 2 Bedroom
- Study Nook
- Kitchen + Meals
- Open Living Area