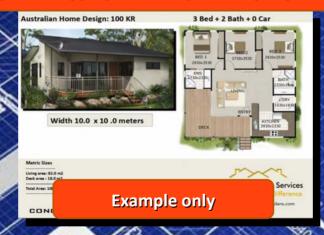

## **Australian Home Design: 60 SBH**

## Width 6.83 meters x 11.0 meters

### **Sizes**

Living Area: 60.0 m2 Total Area: 63.4 m2

### **FEATURES**

- 2 Bedroom
- 1 Bathroom
- Kitchen
- Study Nook

## 2 Bed + 1 Bath + Alfresco

**Australian Design Services** 

A Design World Of Difference

www.australianfloorplans.com