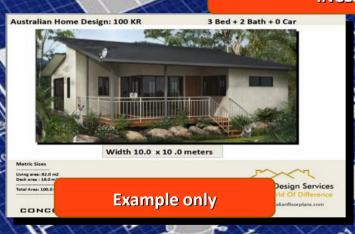

# **Australian Home Design: 60 SBH**

## 2 Bed + 1 Bath + Alfresco

**Sizes** 

Living Area: 60.0 m2 Total Area: 63.4 m2

## **FEATURES**

- · 2 Bedroom
- 1 Bathroom
- Kitchen
- Study Nook

## Width 6.83 meters x 11.0 meters

### **Sizes**

Living Area: 60.0 m2 Total Area: 63.4 m2

### **FEATURES**

- 2 Bedroom
- 1 Bathroom
- Kitchen
- Study Nook