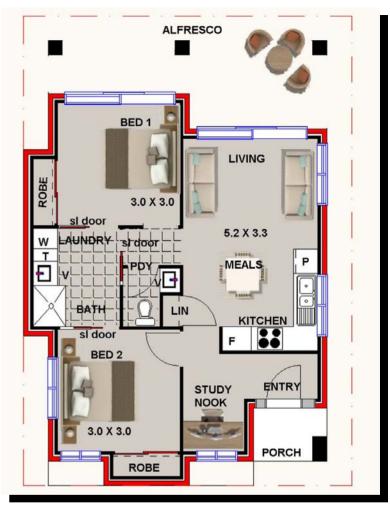

## 2 Bed + 1 Bath + Alfresco

**Sizes** 

Living Area: 60.0 m2 Total Area: 63.4 m2

## **FEATURES**

- · 2 Bedroom
- 1 Bathroom
- Kitchen
- Study Nook

### **Sizes**

Living Area: 60.0 m2 Total Area: 63.4 m2

### **FEATURES**

- 2 Bedroom
- 1 Bathroom
- Kitchen
- Study Nook