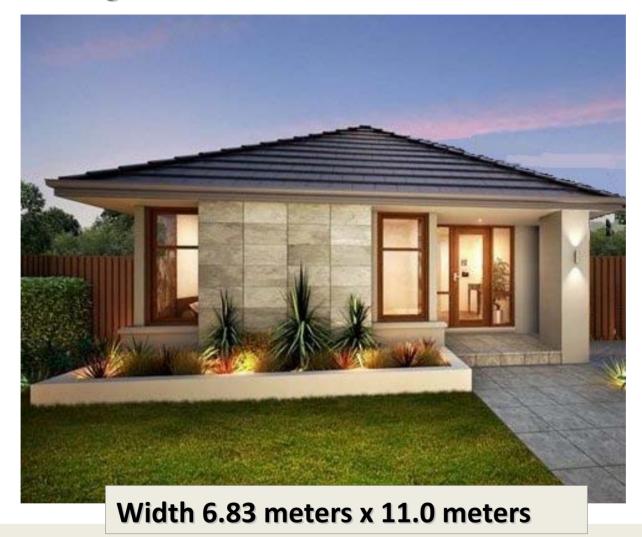

## **Australian Home Design: 60 SBH**

## Width 6.83 meters x 11.0 meters

### **Sizes**

Living Area: 60.0 m2 Total Area: 63.4 m2

### **FEATURES**

- 2 Bedroom
- 1 Bathroom
- Kitchen
- Study Nook