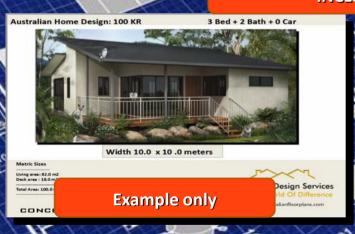

## **Australian Home Design: 60 Freedom**

## 2 Bed + 1 Bath + Transportable

Width 6.5 meters x 12.8 meters

Deck

Only \$49.95

**Sizes** 

Living Area: 58.10 m2 Total Area: 59.9 m2

## **FEATURES**

- 2 Bedroom
- 1 Bathroom
- Kitchen
  - Fold up Deck