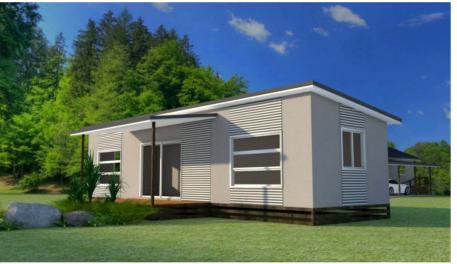

## **Australian Home Design: 60 Freedom**

## 2 Bed + 1 Bath + Transportable

Width 6.5 meters x 12.8 meters

Deck

Only \$49.95