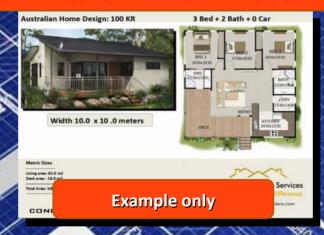

## **Australian Home Design: 60 Freedom**

## 2 Bed + 1 Bath + Transportable

Width 6.5 meters x 12.8 meters

Deck

Only \$49.95

### **Sizes**

Living Area: 58.10 m2 Total Area: 59.9 m2

### **FEATURES**

- 2 Bedroom
- 1 Bathroom
- Kitchen
- Fold up Deck

**Australian Design Services** 

A Design World Of Difference

www.australianfloorplans.com