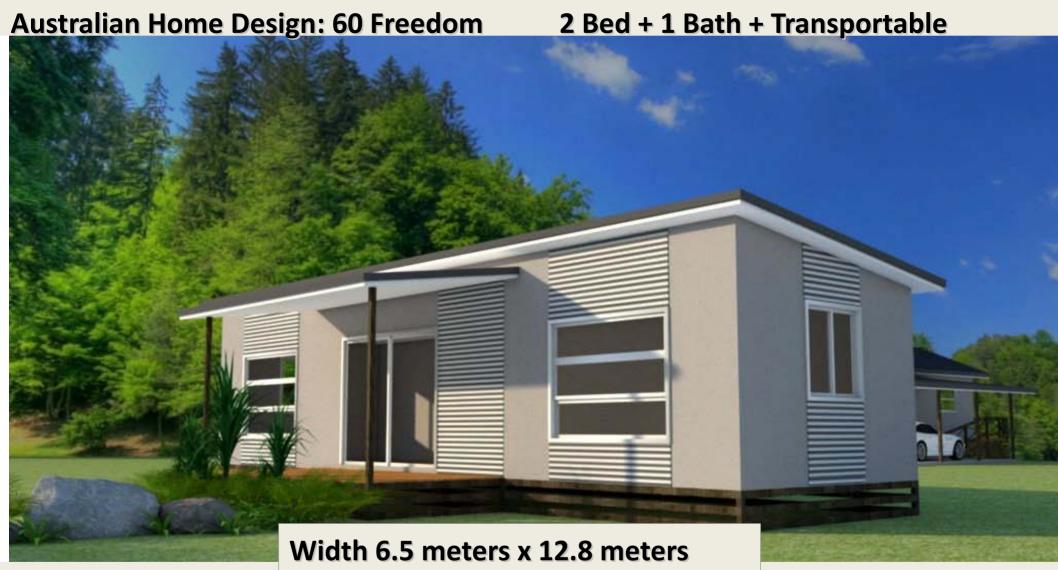

## **Australian Home Design: 60 Freedom**

## 2 Bed + 1 Bath + Transportable

Width 6.5 meters x 12.8 meters

Deck

Only \$49.95