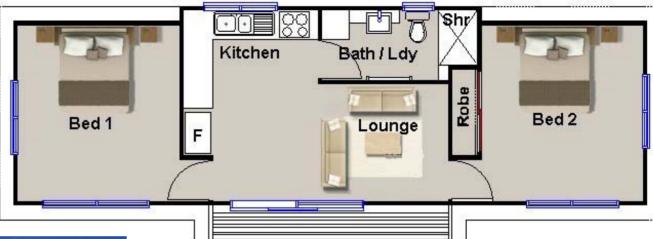

**Sizes** 

Living Area: 58.10 m2 Total Area: 59.9 m2

## **FEATURES**

- 2 Bedroom
- 1 Bathroom
- Kitchen
  - Fold up Deck

### **Sizes**

Living Area: 58.10 m2 Total Area: 59.9 m2

### **FEATURES**

- 2 Bedroom
- 1 Bathroom
- Kitchen
- Fold up Deck

**Australian Design Services** 

A Design World Of Difference

www.australianfloorplans.com