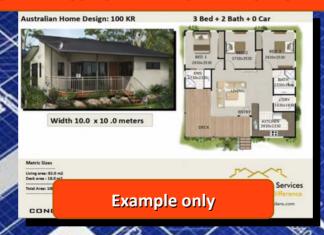

## **Australian Home Design:59 Hampton's**

# 2 Bed + 2-Way Bath + Study

## Width 6.31m x 10.27m

### **Sizes**

Living Area: 54.35 m2 Total Area: 59.20 m2

FREE VERSION

## **FEATURES**

- 2 Bedroom + Study Nook
- · 2 Way Bathroom
- Open Kitchen
- Large Living
- Laundry

**Australian Design Services** 

A Design World Of Difference

www.australianfloorplans.com

Free version is for creating ideas only (no copyright release given) Upgrade to our affordable concept plans for full use