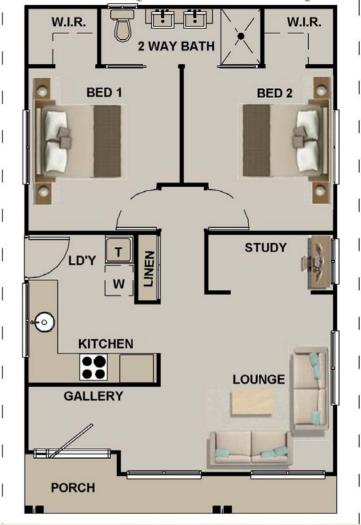

## **Australian Home Design:59 Hampton's**

# 2 Bed + 2-Way Bath + Study

## Width 6.31m x 10.27m

### **Sizes**

Living Area: 54.35 m2 Total Area: 59.20 m2

FREE VERSION

## **FEATURES**

- 2 Bedroom + Study Nook
- · 2 Way Bathroom
- Open Kitchen
- Large Living
- Laundry

**Australian Design Services** 

A Design World Of Difference

www.australianfloorplans.com

Free version is for creating ideas only (no copyright release given) Upgrade to our affordable concept plans for full use