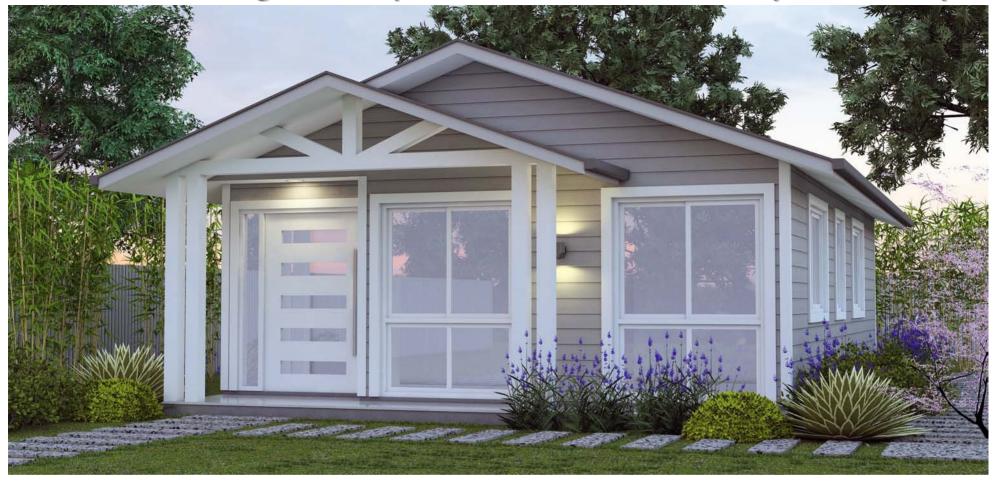

## **Australian Home Design:59 Hampton's**

# 2 Bed + 2-Way Bath + Study

## Width 6.31m x 10.27m

### **Sizes**

Living Area: 54.35 m2 Total Area: 59.20 m2

FREE VERSION

## **FEATURES**

- 2 Bedroom + Study Nook
- · 2 Way Bathroom
- Open Kitchen
- Large Living
- Laundry

**Australian Design Services** 

A Design World Of Difference

www.australianfloorplans.com

Free version is for creating ideas only (no copyright release given) Upgrade to our affordable concept plans for full use