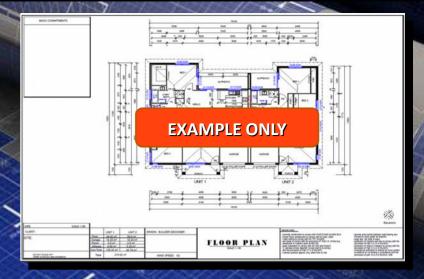

## 2. Full House Plan Set - \$895

Full set of construction plans for the home shown in the above images. These are ideal for builders as they are a full set of working drawings. The full house plan set is pre-drawn so no changes to the plan can be made. The Full House Plan Set is a discounted set of plans as the cost of drawing is shared over many buyers. If you want to customise the plan you would then need to choose the Custom Design Set as set out below, and we will make any changes to the plan prior to posting.

#### Includes:

- Floor plan with all dimensions nominated.
- Elevation Plans
- Electrical Plans
- Bracing Plans
- Tie Down Details
- Building Notes Page
- Sketch Plan
- 3D Render of Façade
- All the above plans are classified as "Full Working Drawings"
- A site plan can be provided if required for a cost of \$250.00.