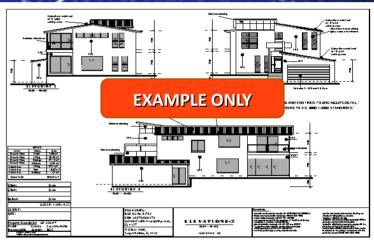

## 2. Full House Plan Set - \$895

Full set of construction plans for the home shown in the above images. These are ideal for builders as they are a full set of working drawings. The full house plan set is pre-drawn so no changes to the plan can be made. The Full House Plan Set is a discounted set of plans as the cost of drawing is shared over many buyers. If you want to customise the plan you would then need to choose the Custom Design Set as set out below, and we will make any changes to the plan prior to posting.

#### Includes:

- Floor plan with all dimensions nominated.
- Elevation Plans
- Electrical Plans
- Bracing Plans
- Tie Down Details
- Building Notes Page
- Sketch Plan
- 3D Render of Façade
- All the above plans are classified as "Full Working Drawings"
- A site plan can be provided if required for a cost of \$250.00.