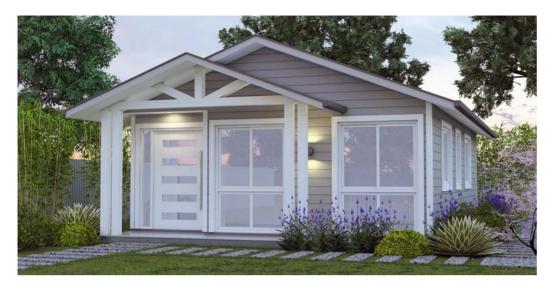

## **Australian Home Design:59 Hampton's**

## Width 6.31m x 10.27m

## Sizes

Living Area: 54.35 m2 Total Area: 59.20 m2

## **FEATURES**

- 2 Bedroom + Study Nook
- · 2 Way Bathroom
- Open Kitchen
- Large Living
- Laundry

# 2 Bed + 2-Way Bath + Study