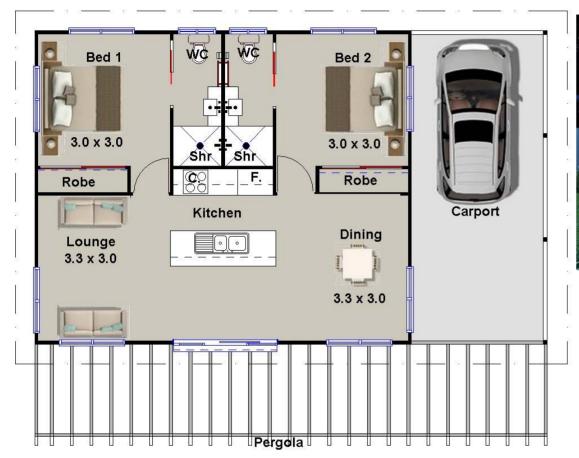

## 2 Bed + 2 Bath + Large Living

**Sizes** 

Living Area: 59.61 m2 Total Area: 106.23 m2

FREE VERSION

## **FEATURES**

- 2 Bedroom
- · 2 Bathrooms
- Kitchen
- Large Living Area

www.australianfloorplans.com

free version is for creating ideas only (no copyright release given)
Upgrade to low costs concept plans for full use of the plans

### **Sizes**

Living Area: 59.61 m2 Total Area: 106.23 m2

-----

### **FEATURES**

- 2 Bedroom
- · 2 Bathrooms
- Kitchen
- Large Living Area

www.australianfloorplans.com

free version is for creating ideas only (no copyright release given) Upgrade to low costs concept plans for full use of the plans