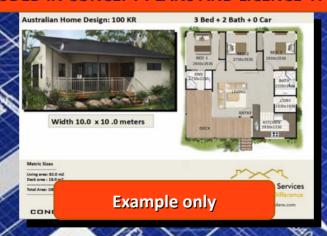

## **Australian Home Design: 59 Tamika**

## 2 Bed + 2 Bath + Large Living

**Sizes** 

Living Area: 59.61 m2 Total Area: 106.23 m2

FREE VERSION

## 2 Bed + 2 Bath + Large Living

Width 11.64 meters x 9.2 meters

### **Sizes**

Living Area: 59.61 m2 Total Area: 106.23 m2

-----