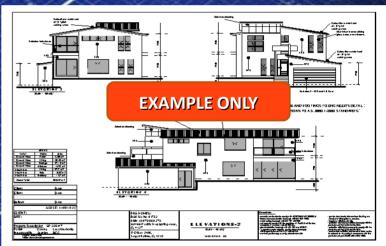

### **Example only**

his DOES r lease its

## 2. Full House Plan Set - \$895

Full set of construction plans for the home shown in the above images. These are ideal for builders as they are a full set of working drawings. The full house plan set is pre-drawn so no changes to the plan can be made. The Full House Plan Set is a discounted set of plans as the cost of drawing is shared over many buyers. If you want to customise the plan you would then need to choose the Custom Design Set as set out below, and we will make any changes to the plan prior to posting.

### Includes:

- Floor plan with all dimensions nominated.
- Elevation Plans
- Electrical Plans
- Bracing Plans
- Tie Down Details
- Building Notes Page
- Sketch Plan
- 3D Render of Façade
- All the above plans are classified as "Full Working Drawings"
- A site plan can be provided if required for a cost of \$250.00.