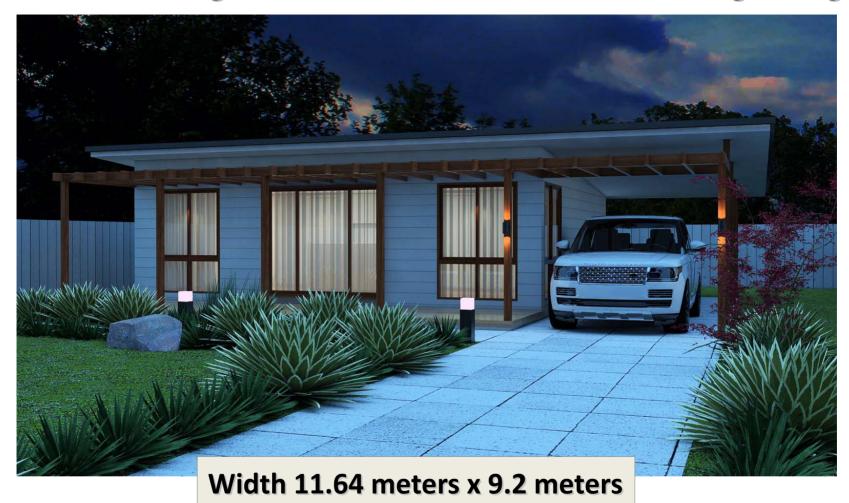

## **Australian Home Design: 59 Tamika**

## 2 Bed + 2 Bath + Large Living

Width 11.64 meters x 9.2 meters

### **Sizes**

Living Area: 59.61 m2 Total Area: 106.23 m2

-----