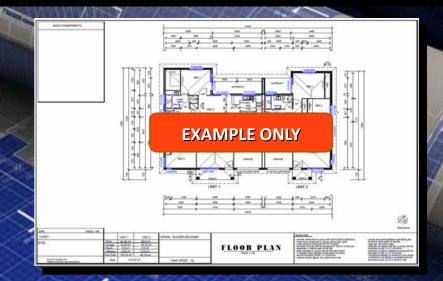

## 2 Bed + 2 Bath + Large Living

**Sizes** 

Living Area: 59.61 m2 Total Area: 106.23 m2

FREE VERSION

## **FEATURES**

- 2 Bedroom
- · 2 Bathrooms
- Kitchen
- Large Living Area

www.australianfloorplans.com

free version is for creating ideas only (no copyright release given)
Upgrade to low costs concept plans for full use of the plans

## 2 Bed + 2 Bath + Large Living

Width 11.64 meters x 9.2 meters

### **Sizes**

Living Area: 59.61 m2 Total Area: 106.23 m2

-----

### **FEATURES**

- 2 Bedroom
- · 2 Bathrooms
- Kitchen
- Large Living Area

www.australianfloorplans.com

free version is for creating ideas only (no copyright release given) Upgrade to low costs concept plans for full use of the plans