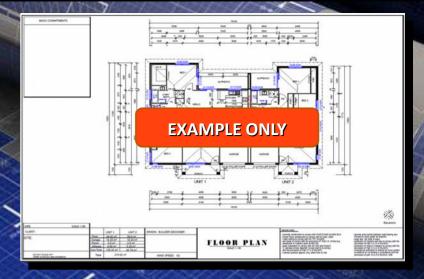

#### 2. Full House Plan Set - \$895

Full set of construction plans for the home shown in the above images. These are ideal for builders as they are a full set of working drawings. The full house plan set is pre-drawn so no changes to the plan can be made. The Full House Plan Set is a discounted set of plans as the cost of drawing is shared over many buyers. If you want to customise the plan you would then need to choose the Custom Design Set as set out below, and we will make any changes to the plan prior to posting.

#### Includes:

- Floor plan with all dimensions nominated.
- Elevation Plans
- Electrical Plans
- Bracing Plans
- Tie Down Details
- Building Notes Page
- Sketch Plan
- 3D Render of Façade
- All the above plans are classified as "Full Working Drawings"
- A site plan can be provided if required for a cost of \$250.00.