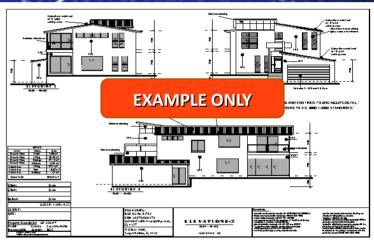

#### 2. Full House Plan Set - \$895

Full set of construction plans for the home shown in the above images. These are ideal for builders as they are a full set of working drawings. The full house plan set is pre-drawn so no changes to the plan can be made. The Full House Plan Set is a discounted set of plans as the cost of drawing is shared over many buyers. If you want to customise the plan you would then need to choose the Custom Design Set as set out below, and we will make any changes to the plan prior to posting.

#### Includes:

- Floor plan with all dimensions nominated.
- Elevation Plans
- Electrical Plans
- Bracing Plans
- Tie Down Details
- Building Notes Page
- Sketch Plan
- 3D Render of Façade
- All the above plans are classified as "Full Working Drawings"
- A site plan can be provided if required for a cost of \$250.00.