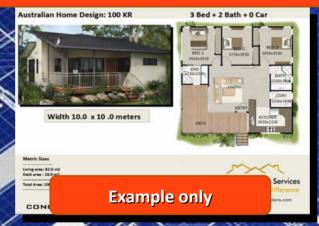

## **Australian Home Design: 59 Hine**

## 2 Bed + 1 Bath + Large Living

Width 6.60 meters x 9.80 meters

#### **Sizes**

Living Area: 59.60 m2 Total Area: 63.6 m2

FREE VERSION

### **Australian Home Design: 59 Hine**

Width 6.60 meters x 9.80 meters

**Sizes** 

Living Area: 59.60 m2 Total Area: 63.6 m2

### FREE VERSION

#### **FEATURES**

- 2 Bedroom
- 2 Walk In Robes
- Kitchen
- Large Living Area

## 2 Bed + 1 Bath + Large Living