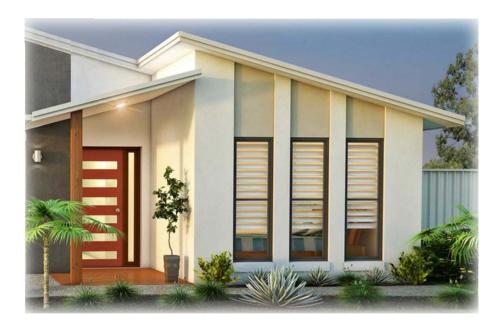

### **Australian Home Design: 59 Hine**

Width 6.60 meters x 9.80 meters

**Sizes** 

Living Area: 59.60 m2 Total Area: 63.6 m2

### FREE VERSION

#### **FEATURES**

- 2 Bedroom
- 2 Walk In Robes
- Kitchen
- Large Living Area

## 2 Bed + 1 Bath + Large Living