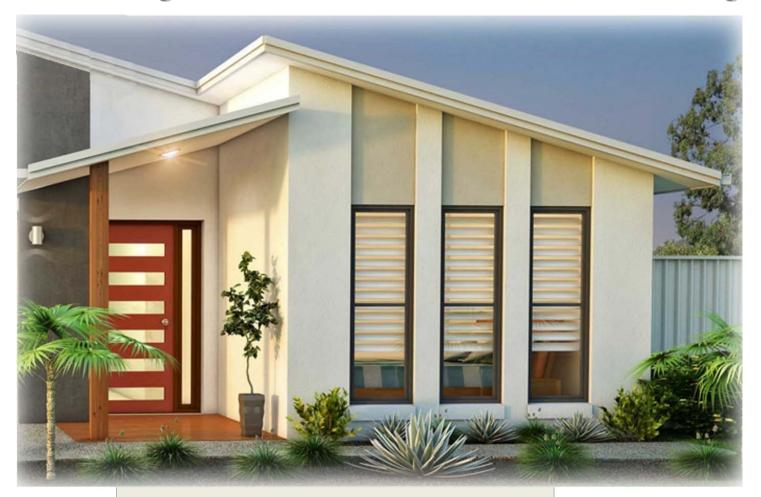

## **Australian Home Design: 59 Hine**

## 2 Bed + 1 Bath + Large Living

Width 6.60 meters x 9.80 meters

#### **Sizes**

Living Area: 59.60 m2 Total Area: 63.6 m2

FREE VERSION

### **FEATURES**

- 2 Bedroom
- 2 Walk In Robes
- Kitchen
- Large Living Area

Australian Design Services

A Design World Of Difference

www.australianfloorplans.com

free version is for creating ideas only (no copyright release given) Upgrade to low costs concept plans for full use of the plans