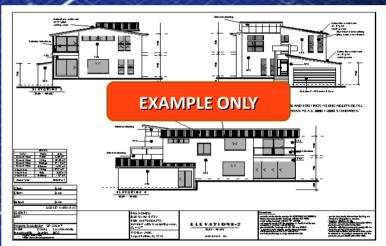

ming as creating a full set of working drawings with roof changes and bracing changes can take 5-7 days labour. Even a small change like a window change will still need all the plans to be altered. However our discounted Custom Design Set is dramatically cheaper than most Design Companies

Includes: (Customised to your requirements)

- Floor plan with all dimensions nominated.
  - Elevation Plans
  - Electrical Plans
  - Bracing Plans
  - Tie Down Details
  - Building Notes Page
    - Sketch Plan
  - 3D Render of Façade
- All the above plans are classified as "Full Working Drawings"
- A site plan can be provided if required for a cost of \$250.00.
- Please contact us with any questions for Custom Design Set and we will call you back to discuss it further

admin@australianfloorplans.com





|                        | Australainfloo                                                                          | rplans.com                                                                                                                                                                                                                       |                                      |            |            |                                | <u>Custom Changes</u>                                                                 |  |
|------------------------|-----------------------------------------------------------------------------------------|-----------------------------------------------------------------------------------------------------------------------------------------------------