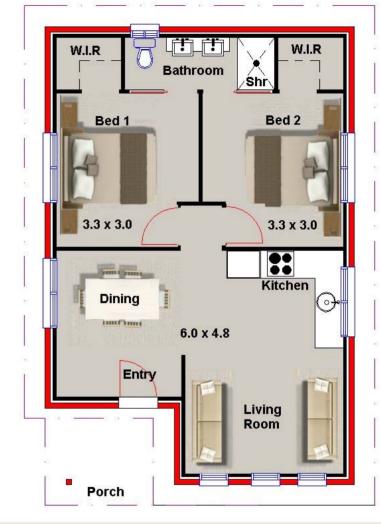

## 2 Bed + 1 Bath + Large Living

Width 6.60 meters x 9.80 meters

#### **Sizes**

Living Area: 59.60 m2 Total Area: 63.6 m2

FREE VERSION

### **FEATURES**

- 2 Bedroom
- 2 Walk In Robes
- Kitchen
- Large Living Area

Australian Design Services

A Design World Of Difference

www.australianfloorplans.com

free version is for creating ideas only (no copyright release given) Upgrade to low costs concept plans for full use of the plans