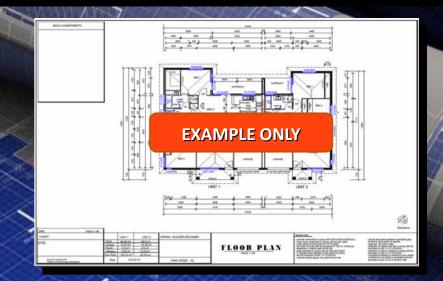

suming as creating a full set of working drawings with roof changes and bracing changes can take 5-7 days labour. Even a small change like a window change will still need all the plans to be altered. However our discounted Custom Design Set is dramatically cheaper than most Design Companies

Includes: (Customised to your requirements)

- Floor plan with all dimensions nominated.
  - Elevation Plans
  - Electrical Plans
  - Bracing Plans
  - Tie Down Details
  - Building Notes Page
    - Sketch Plan
  - 3D Render of Façade
- All the above plans are classified as "Full Working Drawings"
- A site plan can be provided if required for a cost of \$250.00.
- Please contact us with any questions for Custom Design Set and we will call you back to discuss it further

admin@australianfloorplans.com





|                        | Australainfloo                                                                          | rplans.com                                                                                                                                                                                                                       |                                      |            |            |                                | <u>Custom Changes</u>                                                                 |  |
|------------------------|-----------------------------------------------------------------------------------------|---------------------------------------------------------------------------------------------------------------------------------------------------