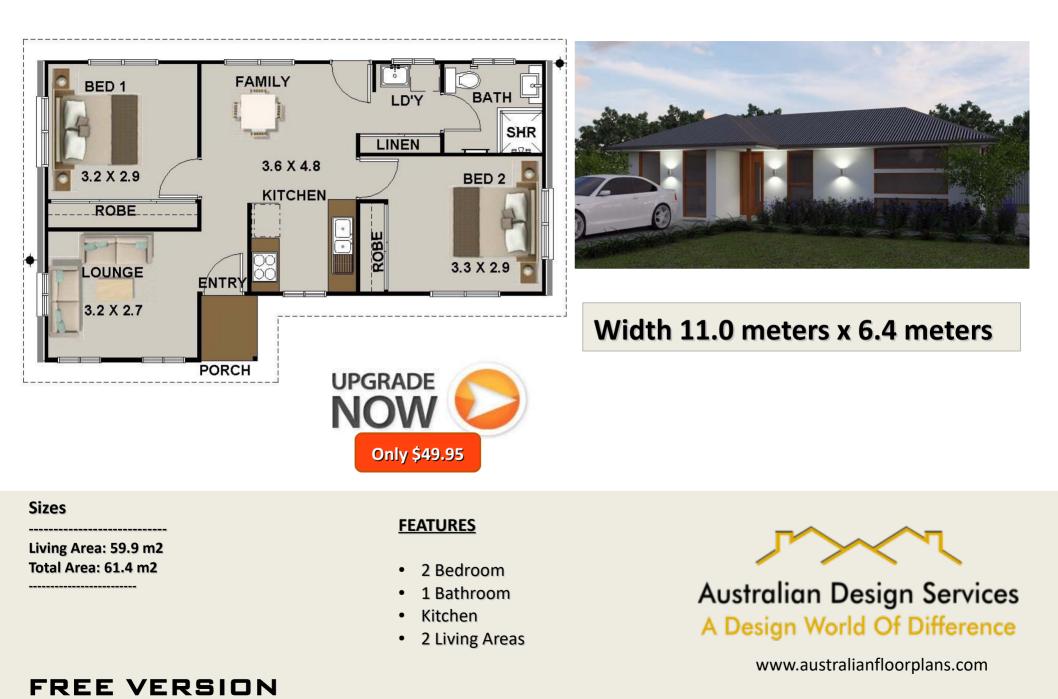

### **Australian Home Design: IMR 59.9**

### 2 Bed + 1 Bath + 2 Living Areas

#### Sizes

Living Area: 59.9 m2 Total Area: 61.4 m2

FREE VERSION

#### **FEATURES**

- 2 Bedroom ٠
- 1 Bathroom
- Kitchen
- 2 Living Areas

**Australian Design Services** A Design World Of Difference

www.australianfloorplans.com