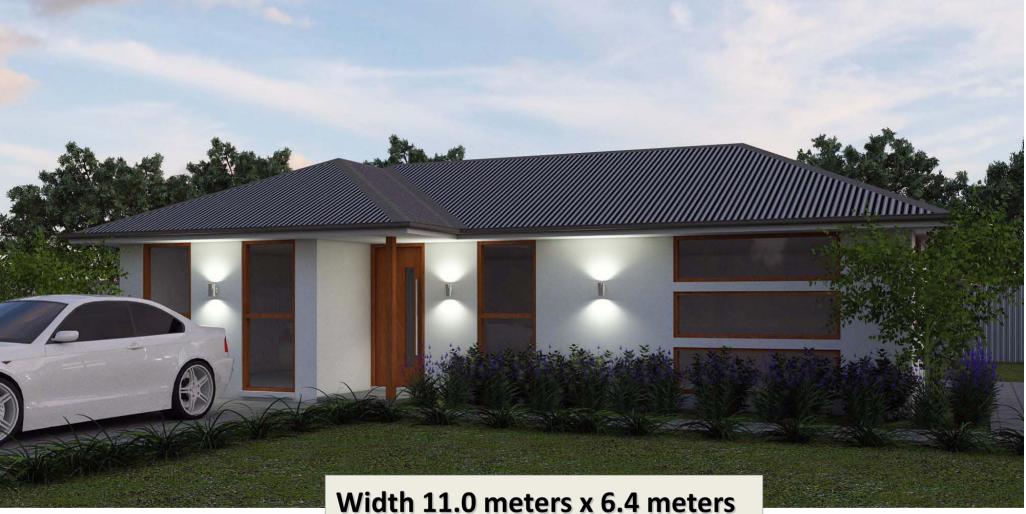

### **Australian Home Design: IMR 59.9**

### 2 Bed + 1 Bath + 2 Living Areas

#### Sizes

Living Area: 59.9 m2 Total Area: 61.4 m2

FREE VERSION

#### **FEATURES**

- 2 Bedroom ٠
- 1 Bathroom
- Kitchen
- 2 Living Areas

**Australian Design Services** A Design World Of Difference

www.australianfloorplans.com