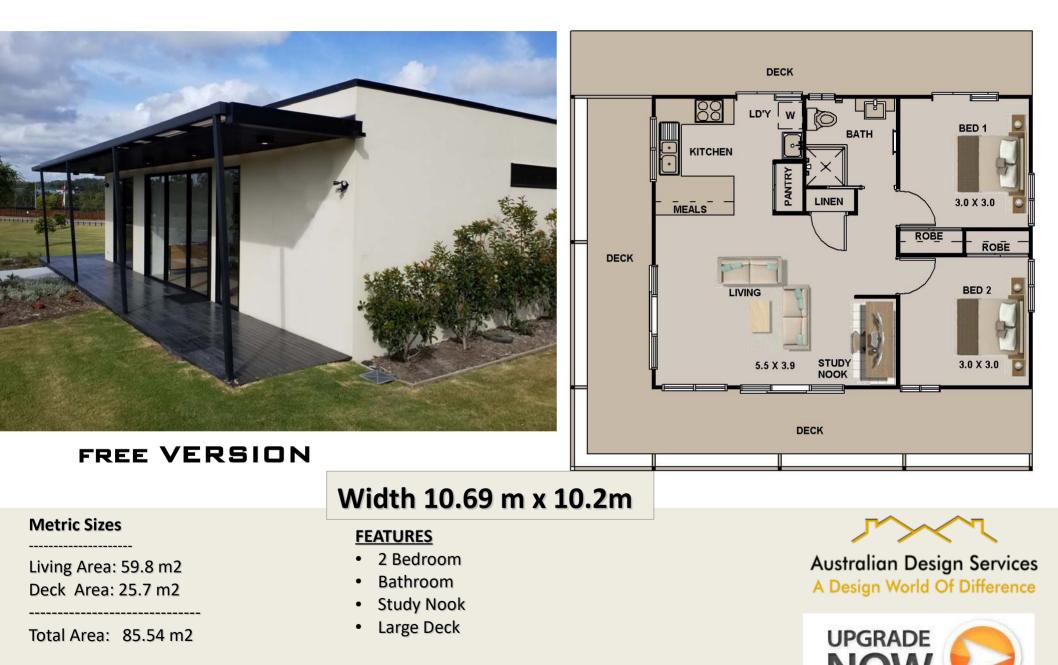

# **Australian Home Design: 59.8 Sea-crest**

# 2 Bed + Study Nook + Bathroom

Only \$49.95

Free version is for creating ideas only (no copyright release given) Upgrade to our affordable concept plans for full use

www.australianfloorplans.com