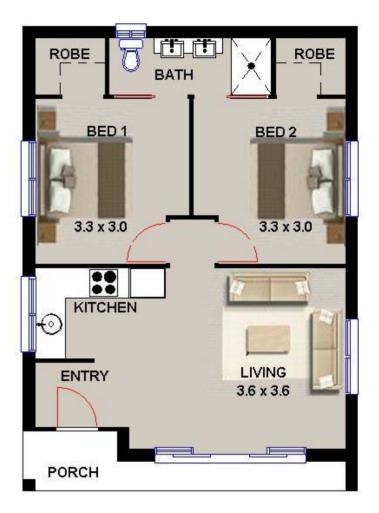

## **FEATURES**

- 2 Bedroom
- 2 Walk in Wardrobes
- Kitchen
- 2 Way Bathroom •

### Sizes

- Living Area: 49.8 m2

- Total Area: 55.06 m2

**Australian Design Services** A Design World Of Difference

www.australianfloorplans.com

## 2 Bed + 1 Bath + W.I.R