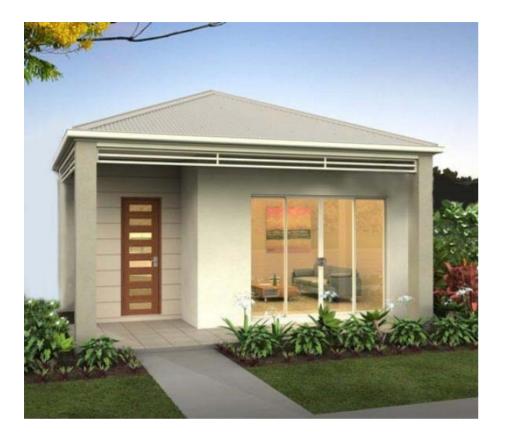

## **Australian Home Design: Elton 55**

## Width 6.7 meters x 9.3 meters

## **FEATURES**

- 2 Bedroom
- 2 Walk in Wardrobes
- Kitchen
- 2 Way Bathroom •

### Sizes

- Living Area: 49.8 m2

- Total Area: 55.06 m2

**Australian Design Services** A Design World Of Difference

www.australianfloorplans.com