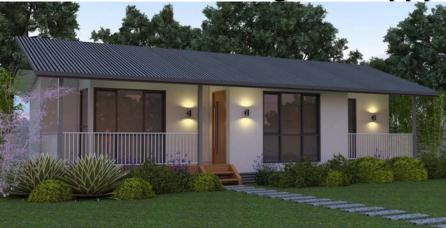

# **Australian Home Design:55 Skippy**

# Width 12.0 meters x 4.64 meters

# HOREN CORRECT OF CORRE

2 Bed + 1 Bath + Decks

#### Sizes

Living Area: 49.8 m2 Total Area: 55.06 m2