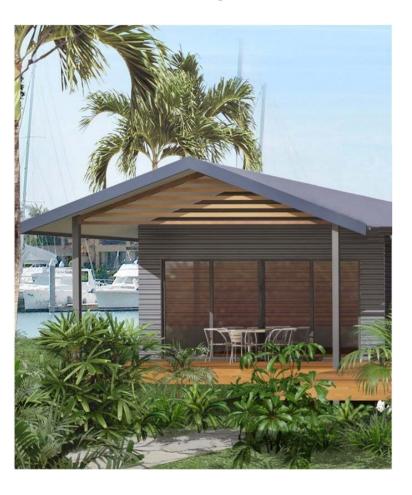

## Australian Transportable Home Design: 52 Gecko 2 Bed + 1 Bath + Verandah

Sizes

Living Area: 49.8 m2 Total Area: 52.0 m2

------

## FEATURES

Width 3.2 meters x 12.0 meters

- 2 Bedroom
- 2 Wardrobes
- Kitchen
- Bathroom

Free version is for creating ideas only (no copyright release given) Upgrade to our affordable concept plans for full use UPGRADE NOW Only \$49.95