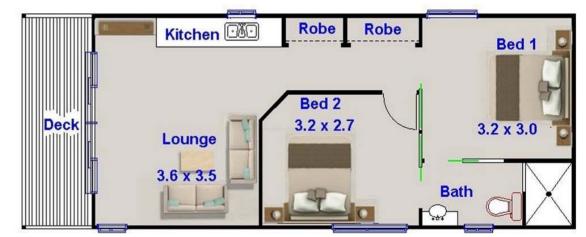

## Australian Transportable Home Design: 52 Gecko 2 Bed + 1 Bath + Verandah

Sizes

Living Area: 49.8 m2 Total Area: 52.0 m2

------

## FEATURES

Width 3.2 meters x 12.0 meters

- 2 Bedroom
- 2 Wardrobes
- Kitchen
- Bathroom

Free version is for creating ideas only (no copyright release given) Upgrade to our affordable concept plans for full use UPGRADE NOW Only \$49.95