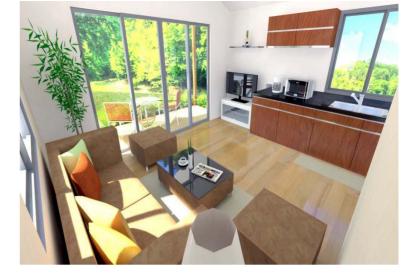

## FEATURES

Width 3.2 meters x 12.0 meters

- 2 Bedroom
- 2 Wardrobes
- Kitchen
- Bathroom

Free version is for creating ideas only (no copyright release given) Upgrade to our affordable concept plans for full use UPGRADE NOW Only \$49.95