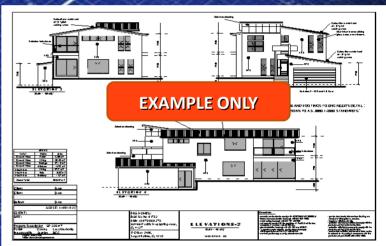

## **Example only**

his DOES r lease its

## 2. Full House Plan Set - \$895

Full set of construction plans for the home shown in the above images. These are ideal for builders as they are a full set of working drawings. The full house plan set is pre-drawn so no changes to the plan can be made. The Full House Plan Set is a discounted set of plans as the cost of drawing is shared over many buyers. If you want to customise the plan you would then need to choose the Custom Design Set as set out below, and we will make any changes to the plan prior to posting.

### Includes:

- Floor plan with all dimensions nominated.
- Elevation Plans
- Electrical Plans
- Bracing Plans
- Tie Down Details
- Building Notes Page
- Sketch Plan
- 3D Render of Façade
- All the above plans are classified as "Full Working Drawings"
- A site plan can be provided if required for a cost of \$250.00.