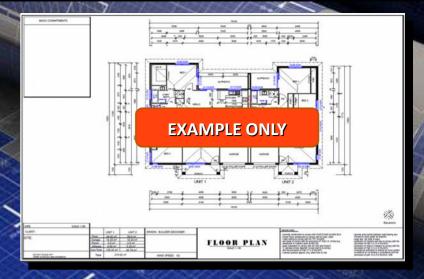

## 2. Full House Plan Set - \$895

Full set of construction plans for the home shown in the above images. These are ideal for builders as they are a full set of working drawings. The full house plan set is pre-drawn so no changes to the plan can be made. The Full House Plan Set is a discounted set of plans as the cost of drawing is shared over many buyers. If you want to customise the plan you would then need to choose the Custom Design Set as set out below, and we will make any changes to the plan prior to posting.

### Includes:

- Floor plan with all dimensions nominated.
- Elevation Plans
- Electrical Plans
- Bracing Plans
- Tie Down Details
- Building Notes Page
- Sketch Plan
- 3D Render of Façade
- All the above plans are classified as "Full Working Drawings"
- A site plan can be provided if required for a cost of \$250.00.