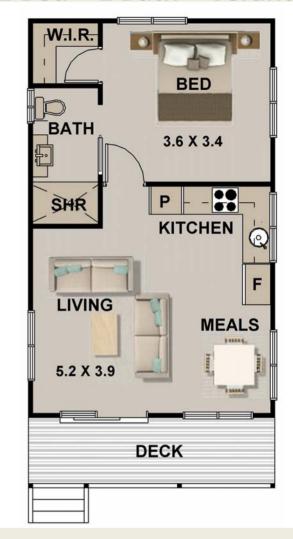

### **Sizes**

Living Area: 44.9 m2 Total Area: 52.8 m2

### **FEATURES**

- 1 Bedroom
- Walk In Wardrobe
- Kitchen
- Bathroom