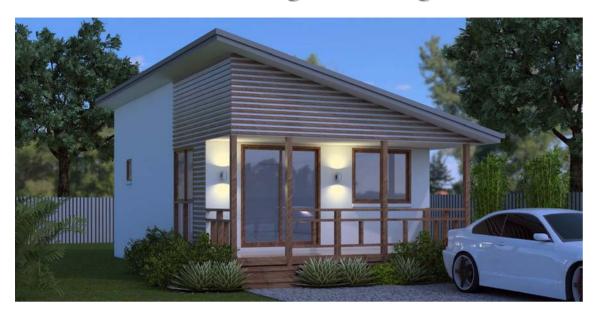

## **Australian Home Design: New Age 52**

## Width 5.27 meters x 10.02 meters

## 1 Bed + 1 Bath + Verandah