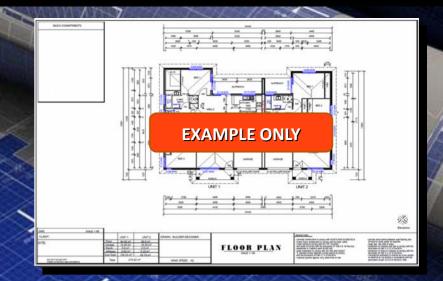

## 2. Full House Plan Set - \$895

Full set of construction plans for the home shown in the above images. These are ideal for builders as they are a full set of working drawings. The full house plan set is pre-drawn so no changes to the plan can be made. The Full House Plan Set is a discounted set of plans as the cost of drawing is shared over many buyers. If you want to customise the plan you would then need to choose the Custom Design Set as set out below, and we will make any changes to the plan prior to posting.

### Includes:

- Floor plan with all dimensions nominated.
- Elevation Plans
- Electrical Plans
- Bracing Plans
- Tie Down Details
- Building Notes Page
- Sketch Plan
- 3D Render of Façade
- All the above plans are classified as "Full Working Drawings"
- A site plan can be provided if required for a cost of \$250.00.