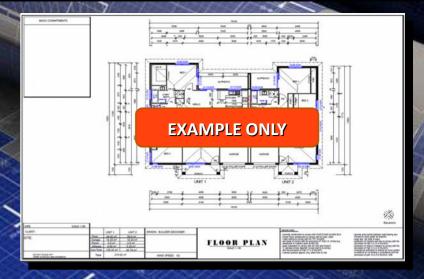

# Width 5.6 meters x 9.1 meters

### **Sizes**

Living Area: 41.9 m2 Total Area: 49.42 m2

## **FEATURES**

- 1 Bedroom
- Walk In Wardrobe
- Kitchen
- 1 Bathroom