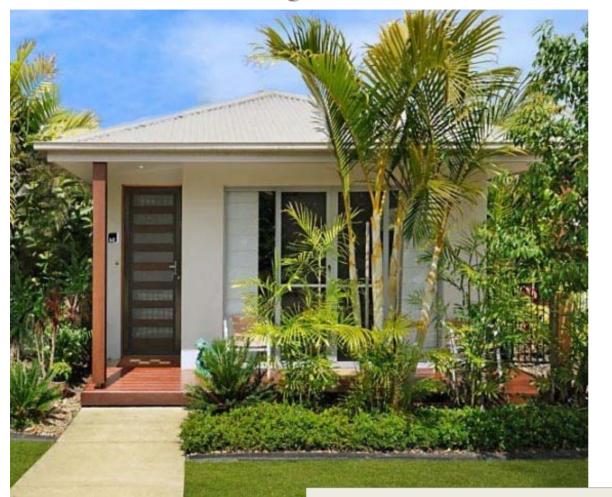

# **Australian Home Design: Nikara 49**

# 1 Bed + 1 Bath + Verandah

# Width 5.6 meters x 9.1 meters

### **Sizes**

Living Area: 41.9 m2 Total Area: 49.42 m2

## **FEATURES**

- 1 Bedroom
- Walk In Wardrobe
- Kitchen
- 1 Bathroom