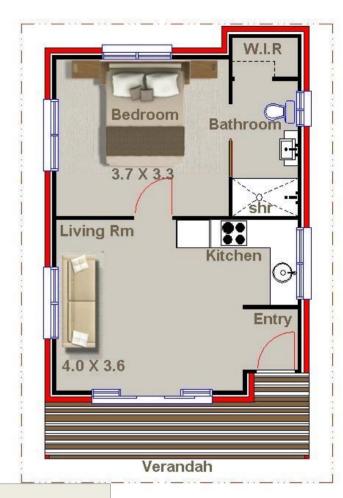

# **Australian Home Design: Nikara 49**

# 1 Bed + 1 Bath + Verandah

# Width 5.6 meters x 9.1 meters

### **Sizes**

Living Area: 41.9 m2 Total Area: 49.42 m2

## **FEATURES**

- 1 Bedroom
- Walk In Wardrobe
- Kitchen
- 1 Bathroom