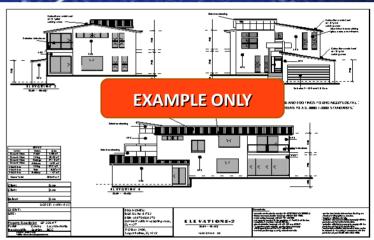

## 2. Full House Plan Set - \$895

Full set of construction plans for the home shown in the above images. These are ideal for builders as they are a full set of working drawings. The full house plan set is pre-drawn so no changes to the plan can be made. The Full House Plan Set is a discounted set of plans as the cost of drawing is shared over many buyers. If you want to customise the plan you would then need to choose the Custom Design Set as set out below, and we will make any changes to the plan prior to posting.

### Includes:

- Floor plan with all dimensions nominated.
- Elevation Plans
- Electrical Plans
- Bracing Plans
- Tie Down Details
- Building Notes Page
- Sketch Plan
- 3D Render of Façade
- All the above plans are classified as "Full Working Drawings"
- A site plan can be provided if required for a cost of \$250.00.