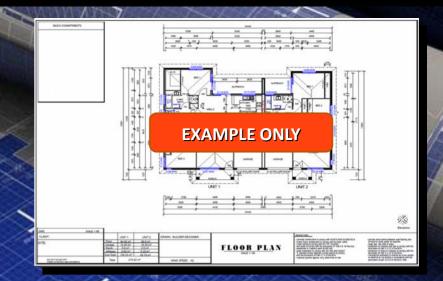

# Width 5.6 meters x 9.1 meters

### **Sizes**

Living Area: 41.9 m2 Total Area: 49.42 m2

## **FEATURES**

- 1 Bedroom
- Walk In Wardrobe
- Kitchen
- 1 Bathroom