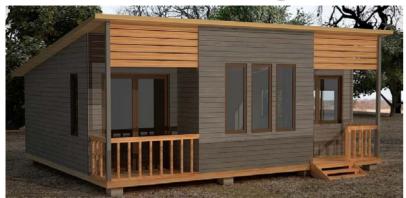

## **Australian Home Design: 40 Kiwi**

# Width 4.34 meters x 9.34 meters

Living Area: 33.8 m2 Total Area: 40.8 m2

Sizes