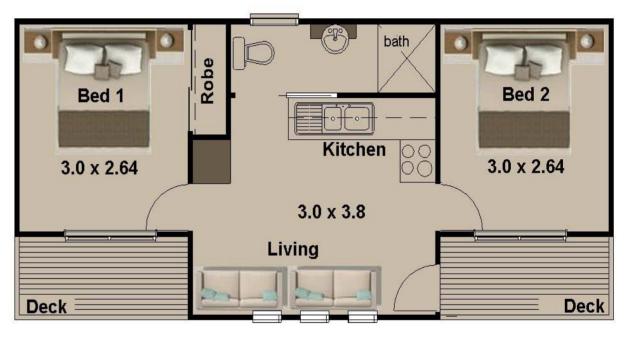

## **Australian Home Design: 40 Kiwi**

# Width 4.34 meters x 9.34 meters

Living Area: 33.8 m2 Total Area: 40.8 m2

Sizes