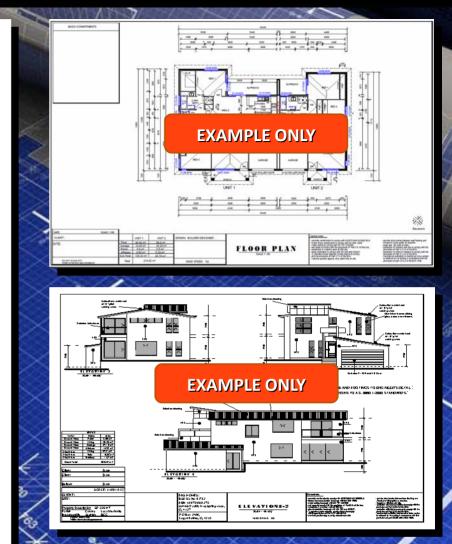

### DO YOU WANT MORE DETAILED PLANS ? Buy Our Construction Plans & Copyright Licence Pack

2. Full House Plan Set - \$895

Full set of construction plans for the home shown in the above images. These are ideal for builders as they are a full set of working drawings. The full house plan set is pre-drawn so no changes to the plan can be made. The Full House Plan Set is a discounted set of plans as the cost of drawing is shared over many buyers. If you want to customise the plan you would then need to choose the Custom Design Set as set out below, and we will make any changes to the plan prior to posting.

### Includes:

- Floor plan with all dimensions nominated.
- Elevation Plans
- Electrical Plans
- Bracing Plans
- Tie Down Details
- Building Notes Page
- Sketch Plan
- 3D Render of Façade
- All the above plans are classified as "Full Working Drawings"
- A site plan can be provided if required for a cost of \$250.00.