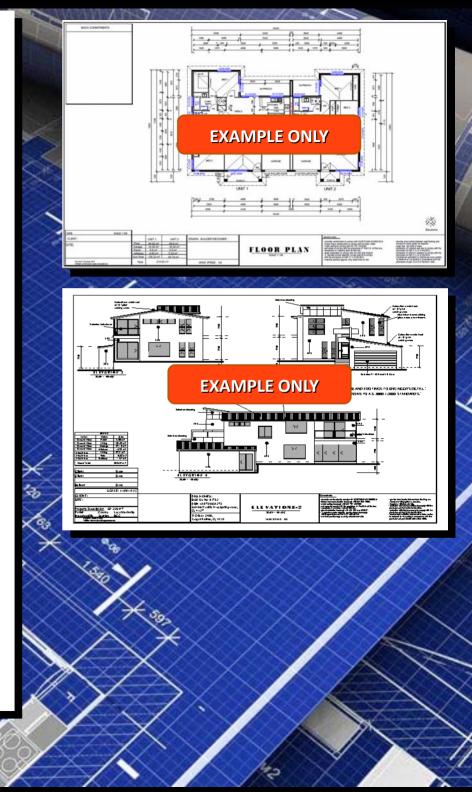

### DO YOU WANT MORE DETAILED PLANS ? Buy Our Construction Plans & Copyright Licence Pack

2. Full House Plan Set - \$895

Full set of construction plans for the home shown in the above images. These are ideal for builders as they are a full set of working drawings. The full house plan set is pre-drawn so no changes to the plan can be made. The Full House Plan Set is a discounted set of plans as the cost of drawing is shared over many buyers. If you want to customise the plan you would then need to choose the Custom Design Set as set out below, and we will make any changes to the plan prior to posting.

### Includes:

- Floor plan with all dimensions nominated.
- Elevation Plans
- Electrical Plans
- Bracing Plans
- Tie Down Details
- Building Notes Page
- Sketch Plan
- 3D Render of Façade
- All the above plans are classified as "Full Working Drawings"
- A site plan can be provided if required for a cost of \$250.00.