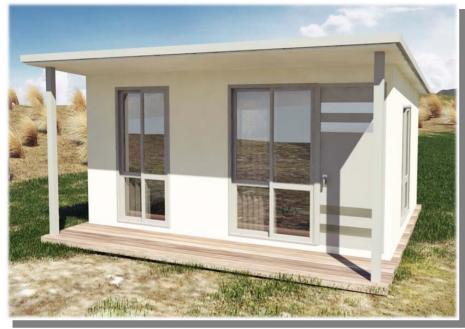

## **Australian Home Design: 25 Cabin**

### 1 Bed + 1 Bath

### Width 5.0 meters x 5.0 meters

**Sizes** 

Living area: 20.0 m2 Deck area: 5.0 m2

Total Area: 25 m2 includes deck areas

Australian Design Services

A Design World Of Difference

www.australianfloorplans.com