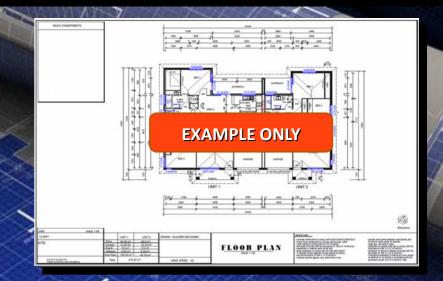

### 2. Full House Plan Set - \$895

Full set of construction plans for the home shown in the above images. These are ideal for builders as they are a full set of working drawings. The full house plan set is pre-drawn so no changes to the plan can be made. The Full House Plan Set is a discounted set of plans as the cost of drawing is shared over many buyers. If you want to customise the plan you would then need to choose the Custom Design Set as set out below, and we will make any changes to the plan prior to posting.

#### Includes:

- Floor plan with all dimensions nominated.
- Elevation Plans
- Electrical Plans
- Bracing Plans
- Tie Down Details
- Building Notes Page
- Sketch Plan
- 3D Render of Façade
- All the above plans are classified as "Full Working Drawings"
- A site plan can be provided if required for a cost of \$250.00.