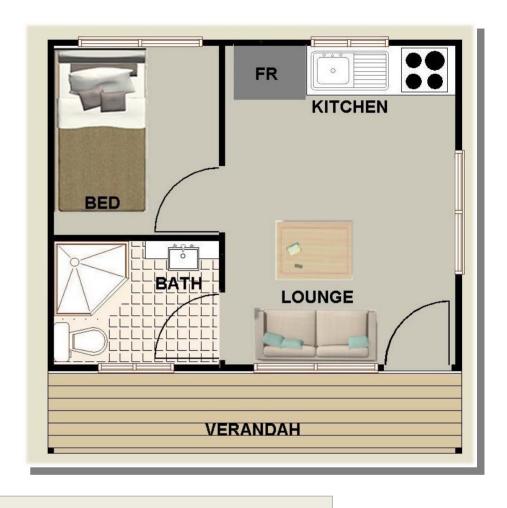

## **Australian Home Design: 25 Cabin**

### 1 Bed + 1 Bath

### Width 5.0 meters x 5.0 meters

**Sizes** 

Living area: 20.0 m2 Deck area: 5.0 m2

Total Area: 25 m2 includes deck areas

Australian Design Services

A Design World Of Difference

www.australianfloorplans.com