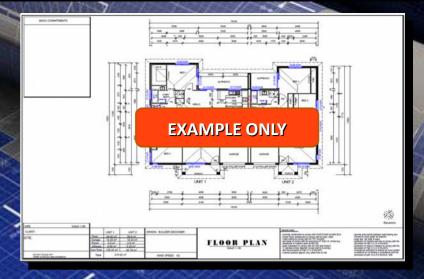

### 2. Full House Plan Set - \$895

Full set of construction plans for the home shown in the above images. These are ideal for builders as they are a full set of working drawings. The full house plan set is pre-drawn so no changes to the plan can be made. The Full House Plan Set is a discounted set of plans as the cost of drawing is shared over many buyers. If you want to customise the plan you would then need to choose the Custom Design Set as set out below, and we will make any changes to the plan prior to posting.

#### Includes:

- Floor plan with all dimensions nominated.
- Elevation Plans
- Electrical Plans
- Bracing Plans
- Tie Down Details
- Building Notes Page
- Sketch Plan
- 3D Render of Façade
- All the above plans are classified as "Full Working Drawings"
- A site plan can be provided if required for a cost of \$250.00.