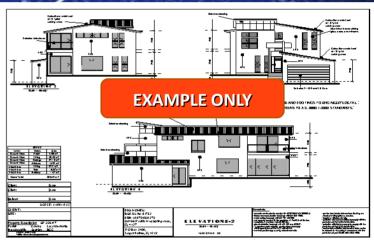

### 2. Full House Plan Set - \$895

Full set of construction plans for the home shown in the above images. These are ideal for builders as they are a full set of working drawings. The full house plan set is pre-drawn so no changes to the plan can be made. The Full House Plan Set is a discounted set of plans as the cost of drawing is shared over many buyers. If you want to customise the plan you would then need to choose the Custom Design Set as set out below, and we will make any changes to the plan prior to posting.

#### Includes:

- Floor plan with all dimensions nominated.
- Elevation Plans
- Electrical Plans
- Bracing Plans
- Tie Down Details
- Building Notes Page
- Sketch Plan
- 3D Render of Façade
- All the above plans are classified as "Full Working Drawings"
- A site plan can be provided if required for a cost of \$250.00.