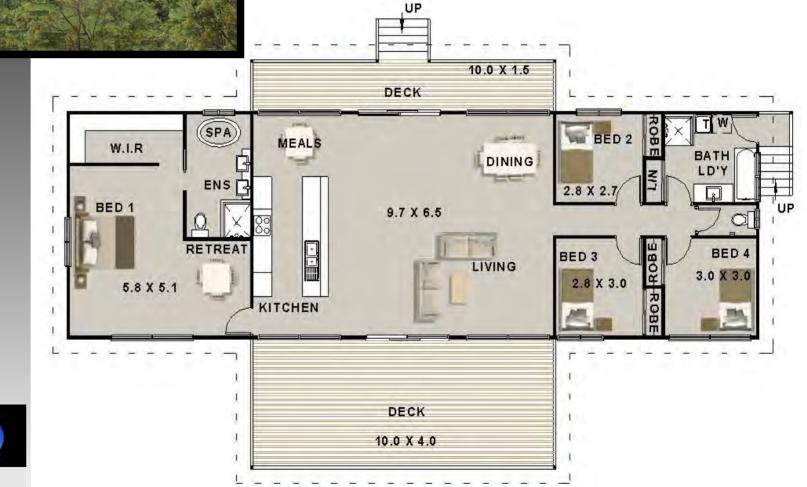

### Australian Home Design: Home Design: 213 kr

www.australianfloorplans.com

www.australian floor plans.com

**FLOOR PLAN** 

www.australianfloorplans.com

### Australian Home Design: Home Design: 213 KR

2 Bath

4 Beds

0 Car