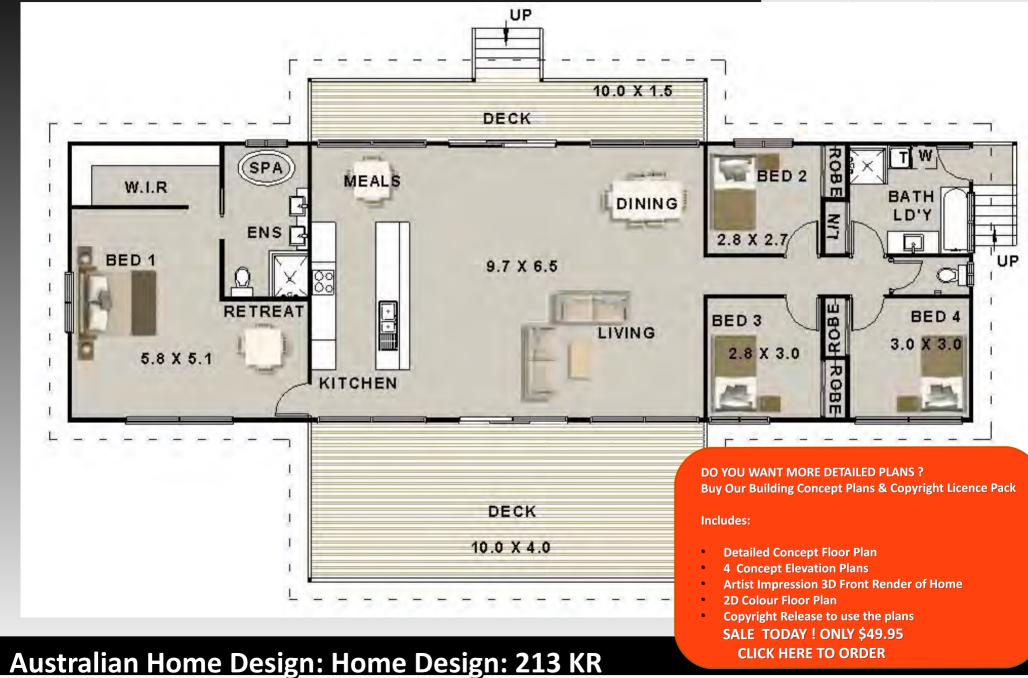

### Australian Home Design: Home Design: 213 kr

www.australianfloorplans.com

www.australian floor plans.com

**FLOOR PLAN** 

www.australianfloorplans.com