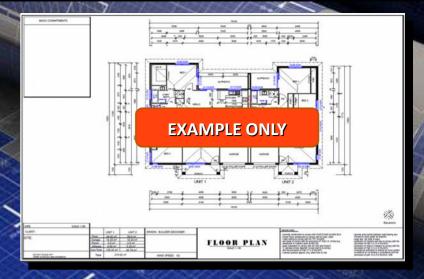

### Width 9.34 meters x 4.8 meters

**Sizes** 

Living Area: 32.0 m2 Total Area: 44.80 m2

### **Included In Our Concept Plans & Copyright Pack:**

• Concept plan • Concept Elevations • Copyright to use plan • PDF so you can print off as many as you want