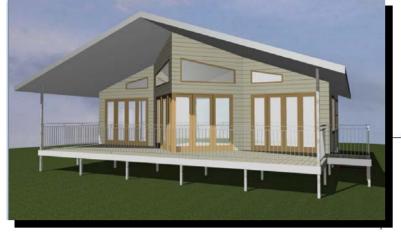

## **Australian Home Design: 44 Dragonfly**

### Width 9.34 meters x 4.8 meters

**Sizes** 

Living Area: 32.0 m2 Total Area: 44.80 m2