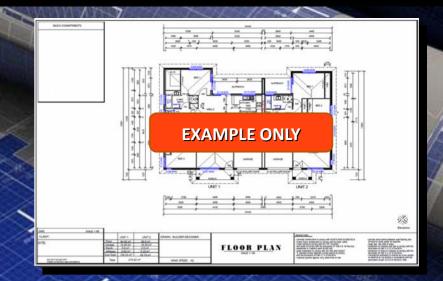

### Width 9.34 meters x 4.8 meters

**Sizes** 

Living Area: 32.0 m2 Total Area: 44.80 m2

### **Included In Our Concept Plans & Copyright Pack:**

• Concept plan • Concept Elevations • Copyright to use plan • PDF so you can print off as many as you want