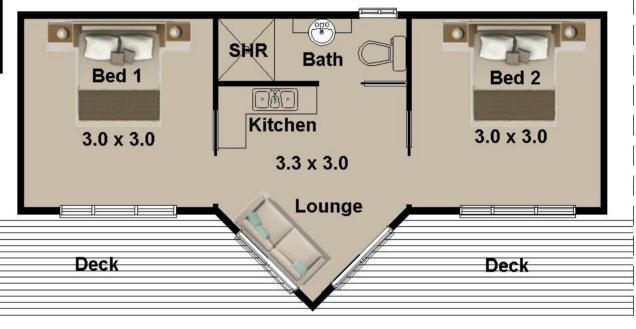

## **Australian Home Design: 44 Dragonfly**

### Width 9.34 meters x 4.8 meters

**Sizes** 

Living Area: 32.0 m2 Total Area: 44.80 m2